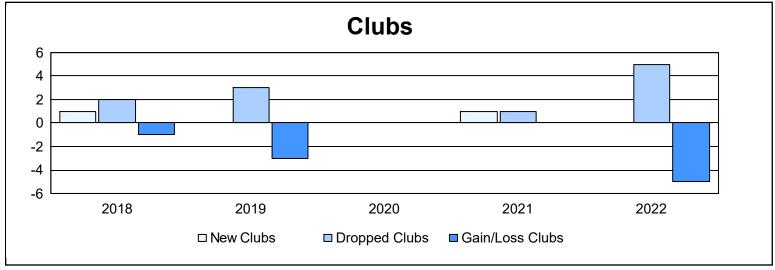

District 4 C2

As of June 2022 Cumulative

| Year      | New<br>Clubs | Dropped<br>Clubs | Gain/<br>Loss<br>Clubs | New<br>Members | Charter<br>Members | Reinstate<br>Members | Transfer<br>Members | Total<br>Member<br>Added | Total<br>Members<br>Dropped | Gain/<br>Loss<br>Members |
|-----------|--------------|------------------|------------------------|----------------|--------------------|----------------------|---------------------|--------------------------|-----------------------------|--------------------------|
| 2017-2018 | 1            | 2                | -1                     | 152            | 31                 | 15                   | 7                   | 205                      | 276                         | -71                      |
| 2018-2019 | 0            | 3                | -3                     | 127            | 0                  | 10                   | 7                   | 144                      | 161                         | -17                      |
| 2019-2020 | 0            | 0                | 0                      | 107            | 0                  | 8                    | 3                   | 118                      | 155                         | -37                      |
| 2020-2021 | 1            | 1                | 0                      | 96             | 17                 | 10                   | 2                   | 125                      | 178                         | -53                      |
| 2021-2022 | 0            | 5                | -5                     | 132            | 2                  | 12                   | 2                   | 148                      | 195                         | -47                      |
| Average   | 0            | 2                | -2                     | 123            | 10                 | 11                   | 4                   | 148                      | 193                         | -45                      |