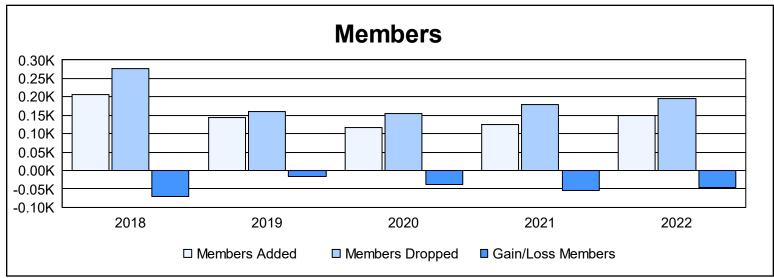

District 4 C2

As of June 2022 Cumulative

| Year      | New<br>Clubs | Dropped<br>Clubs | Gain/<br>Loss<br>Clubs | New<br>Members | Charter<br>Members | Reinstate<br>Members | Transfer<br>Members | Total<br>Member<br>Added | Total<br>Members<br>Dropped | Gain/<br>Loss<br>Members |
|-----------|--------------|------------------|------------------------|----------------|--------------------|----------------------|---------------------|--------------------------|-----------------------------|--------------------------|
| 2017-2018 | 1            | 2                | -1                     | 152            | 31                 | 15                   | 7                   | 205                      | 276                         | -71                      |
| 2018-2019 | 0            | 3                | -3                     | 127            | 0                  | 10                   | 7                   | 144                      | 161                         | -17                      |
| 2019-2020 | 0            | 0                | 0                      | 107            | 0                  | 8                    | 3                   | 118                      | 155                         | -37                      |
| 2020-2021 | 1            | 1                | 0                      | 96             | 17                 | 10                   | 2                   | 125                      | 178                         | -53                      |
| 2021-2022 | 0            | 5                | -5                     | 132            | 2                  | 12                   | 2                   | 148                      | 195                         | -47                      |
| Average   | 0            | 2                | -2                     | 123            | 10                 | 11                   | 4                   | 148                      | 193                         | -45                      |